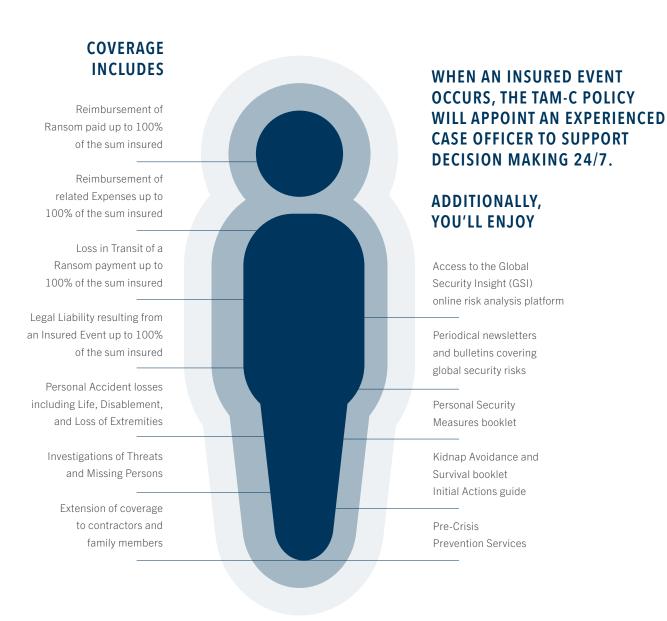

## TAM-C CAN COVER THE FOLLOWING EVENTS:

| Kidnap & Ransom                                 |
|-------------------------------------------------|
| Extortion and Cyber extortion                   |
| Wrongful detention                              |
| Express kidnap                                  |
| Emergency political evacuation and repatriation |
| Child abduction                                 |
| Stalking                                        |
| Hijacking                                       |
| Threats                                         |
| Disappearance                                   |
| Hostage crisis                                  |
| Workplace assault                               |
|                                                 |