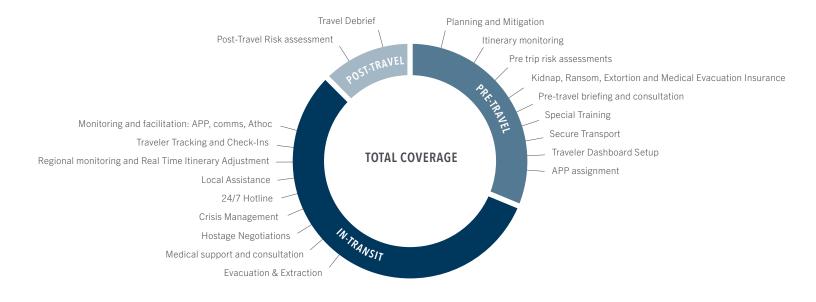

### TRAVEL DUTY OF CARE BY TAM-C

Offering complete coverage from the planning stage to post-travel lessons, our GSOC combines unparalleled risk assessment and TAM-C's unique insurance covering kidnapping, ransom, extortion, and medical evacuation.

It's a security envelop that helps you put together safer itineraries, make real time changes based on shifting threats on the ground, and one of the few in the world that can step in to deliver state-level crisis management if security deteriorates and matters escalate.

Before any travel, a regionally-oriented nativespeaking analyst will produce an in-depth pre-travel risk assessment that includes a background study on the country and areas of interest, and a comprehensive threat assessment, as well as provide the locations of hospitals and police stations, and detailed mapping of cell phone coverage along your route.

During your travel, you are plugged into the GSOC through a secure mobile app for real time monitoring and 24/7 actionable intelligence in case of developing threats.